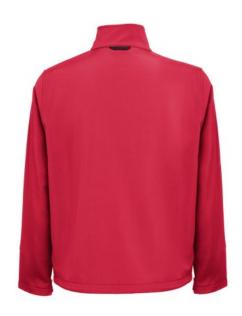

## THC EANES. SOFTSHELL JACKET

# **Specification**

96% polyester and 4% elastane (280 g/m²) softshell jacket with two layers and water resistant coating. Fleece lined jacket with 2 front pockets and diagonal chest pocket, both zippers with rubber pullers. Adjustable cuffs with velcro strap and drawstring at the bottom. Sizes: XS, S, M, L, XL, XXL